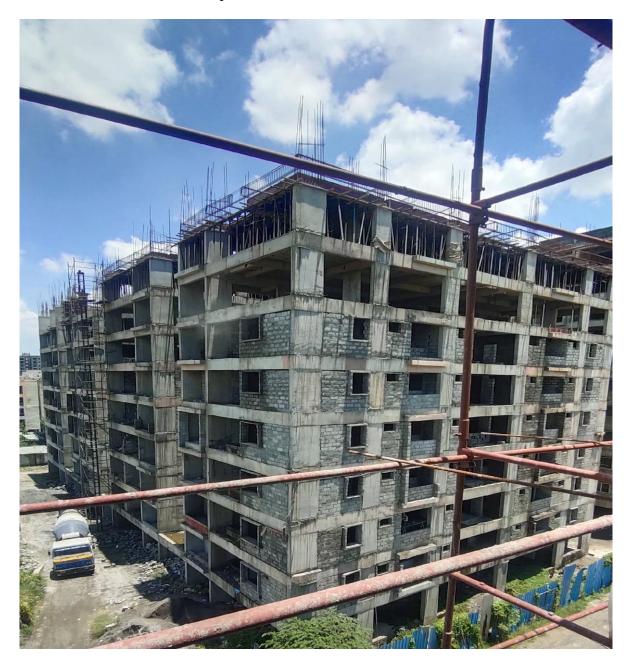

**Block B2:** Third Floor Level slab concrete casting 100% completed. Shuttering works for 1<sup>st</sup> half of Fourth floor level slab 15% completed.

**Block C1: Terrace Floor** level slab concrete 100% completed. Parapet Column concrete 100% completed. Block work in Tenth floor 70% completed.

**Block C2:** Shuttering works for 2<sup>nd</sup> half of Terrace floor 90% completed and balance works on progress. Parapet Column concrete 40% completed.

**Block C3:** Seventh Floor level slab Concrete casting 100% completed. Shuttering works for 1<sup>st</sup> half of Eighth floor level slab 20% completed and balance works on progress.