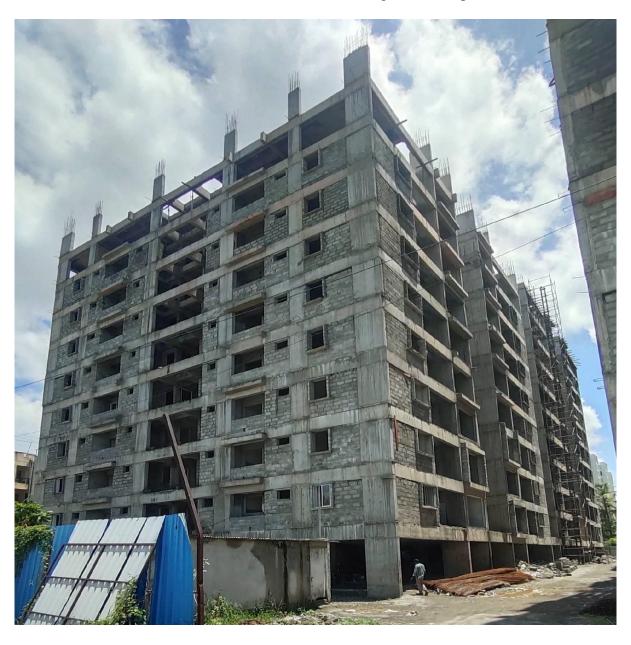

**Block B2:** Third Floor Level slab concrete casting 100% completed. Shuttering works for 1<sup>st</sup> half of Fourth floor level slab 15% completed.

**Block C1: Terrace Floor** level slab concrete 100% completed. Parapet Column concrete 100% completed. Block work in Tenth floor 70% completed.