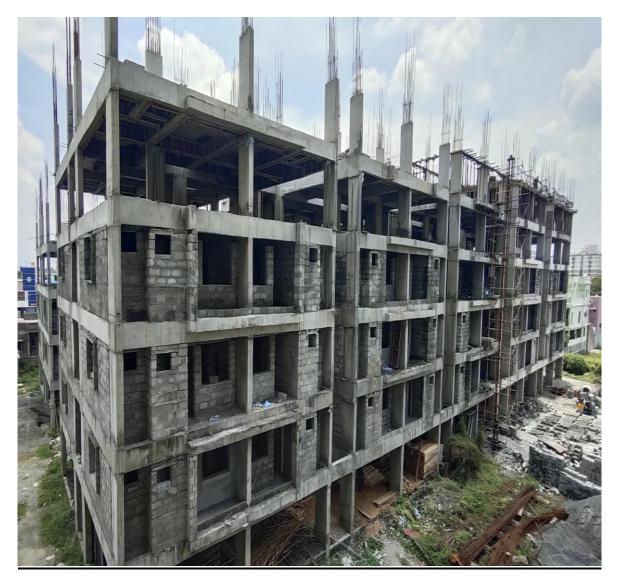

**Block B2:** Third Floor Level slab concrete casting 100% completed. Shuttering works for 1<sup>st</sup> half of Fourth floor level slab 15% completed.

**Block C1: Terrace Floor** level slab concrete 100% completed. Parapet Column concrete 100% completed. Block work in Tenth floor 70% completed.