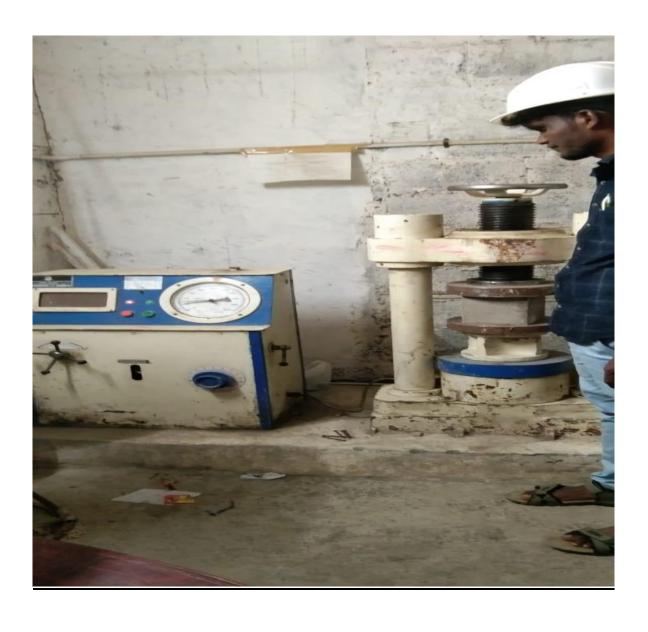

s being done.                                    |               |                                  |
| 7      | Soil Compaction                                                 | Third party testing is being done.                                    |               |                                  |
| 8      | RCC cubes are being tested and Register is being maintained.    |                                                                       |               |                                  |
| 9      | Slump test conducted at site to insure workability of concrete. |                                                                       |               |                                  |



### PHOTOGRAPH OF QUALITY CONTROL AT SITE

### **Concrete Cube Compressive Strength Testing**



### 20mm & 12mm Aggregate Sieve Analysis Testing



### **Fine Aggregate Sieve Analysis Testing**