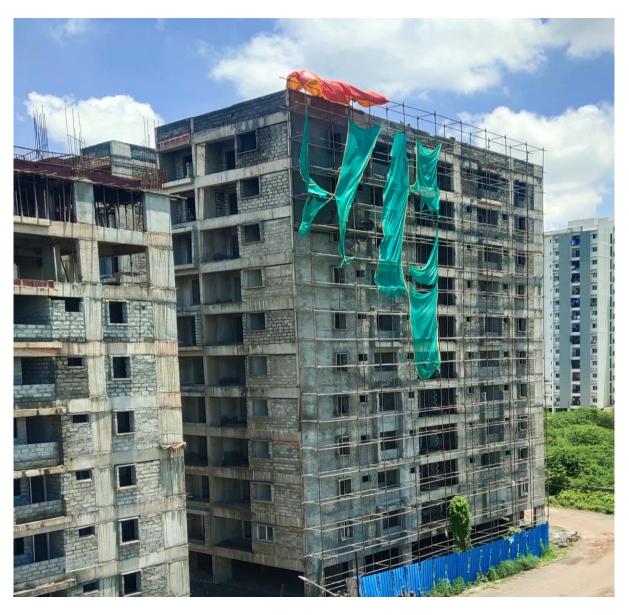

**Block D1:** Eighth Floor level slab Concrete casting 100% completed. Shuttering works for 1<sup>st</sup> half of Ninth floor level slab 95% completed.

**Block D2:** Terrace Parapet Columns concrete 100% completed. External Plastering work in West side elevation 25% completed.