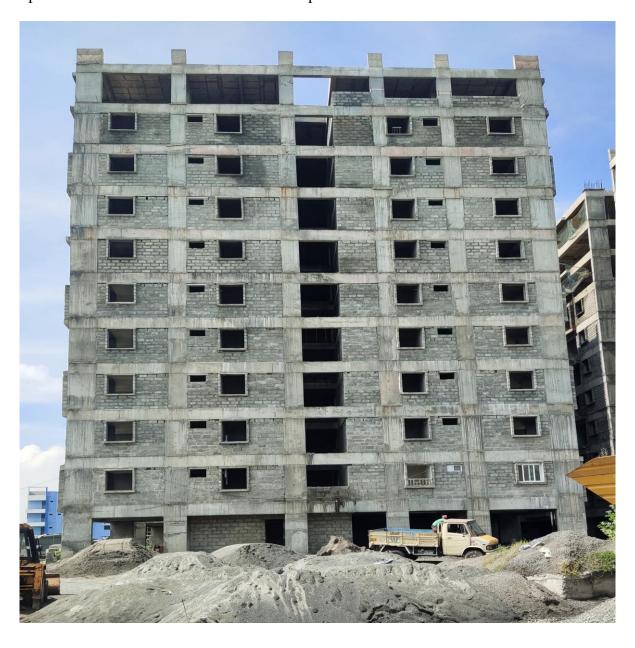

**Block B2:** Third Floor Level slab concrete casting 100% completed. Shuttering works for 1<sup>st</sup> half of Fourth floor level slab 15% completed.

**Block C1: Terrace Floor** level slab concrete 100% completed. Parapet Column concrete 100% completed. Block work in Tenth floor 70% completed.