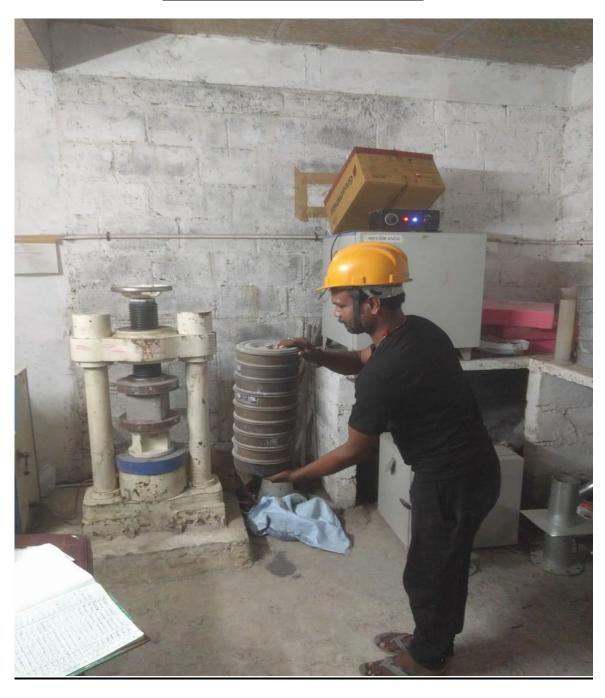

| 7      | Soil Compaction                                                 | Third party testing is being done.                                    |               |                                  |
| 8      | RCC cubes are being tested and Register is being maintained.    |                                                                       |               |                                  |
| 9      | Slump test conducted at site to insure workability of concrete. |                                                                       |               |                                  |



### PHOTOGRAPH OF QUALITY CONTROL AT SITE

### **Concrete Cube Compressive Strength Testing**



### 20mm & 12mm Aggregate Sieve Analysis Testing



### **Fine Aggregate Sieve Analysis Testing**