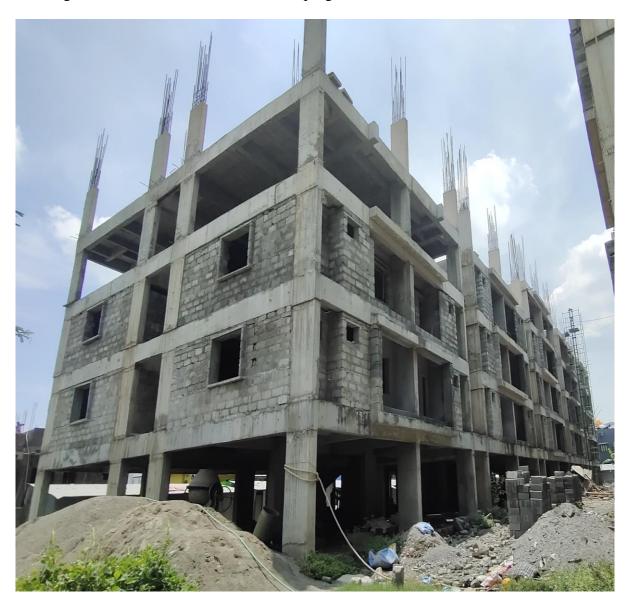

**Block B2:** Third Floor Level slab concrete casting 100% completed. Shuttering works for 1<sup>st</sup> half of Fourth floor level slab 15% completed.

**Block C1: Terrace Floor** level slab concrete 100% completed. Parapet Column concrete 100% completed. Block work in Tenth floor 70% completed.

**Block C2:** Shuttering works for 2<sup>nd</sup> half of Terrace floor 90% completed and balance works on progress. Parapet Column concrete 40% completed.

**Block C3:** Seventh Floor level slab Concrete casting 100% completed. Shuttering works for 1<sup>st</sup> half of Eighth floor level slab 20% completed and balance works on progress.