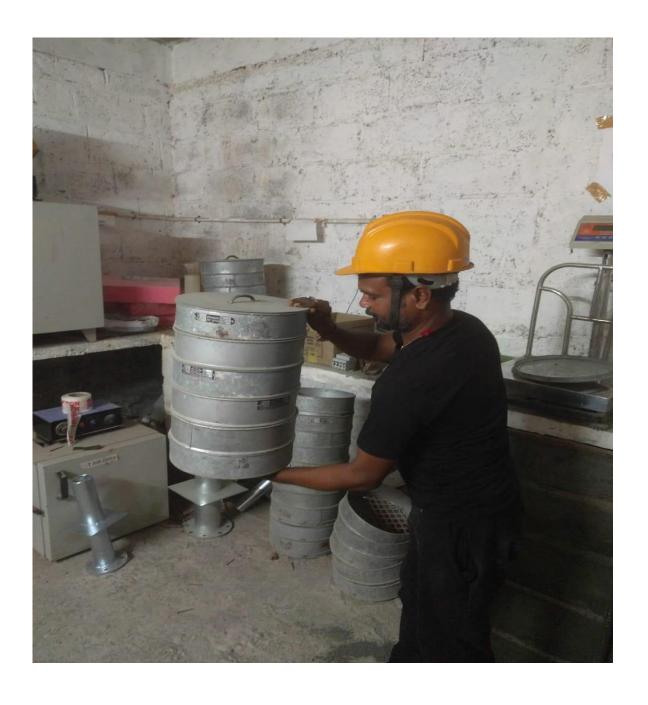

|                                  |
| 7      | Soil Compaction                                                 | Third party testing is being done.                                    |               |                                  |
| 8      | RCC cubes are being tested and Register is being maintained.    |                                                                       |               |                                  |
| 9      | Slump test conducted at site to insure workability of concrete. |                                                                       |               |                                  |



### PHOTOGRAPH OF QUALITY CONTROL AT SITE

### **Concrete Cube Compressive Strength Testing**



### 20mm & 12mm Aggregate Sieve Analysis Testing



### **Fine Aggregate Sieve Analysis Testing**