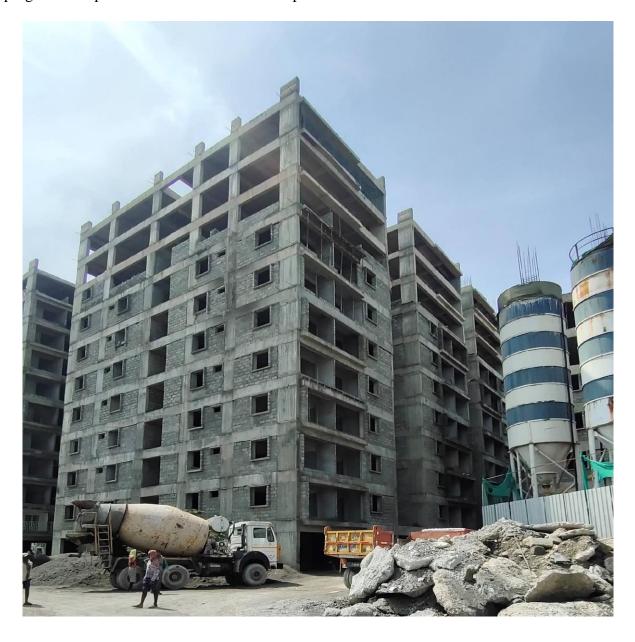

**Block C2:** Shuttering works for 2<sup>nd</sup> half of Terrace floor 90% completed and balance works on progress. Parapet Column concrete 40% completed.

**Block C3:** Seventh Floor level slab Concrete casting 100% completed. Shuttering works for 1<sup>st</sup> half of Eighth floor level slab 20% completed and balance works on progress.