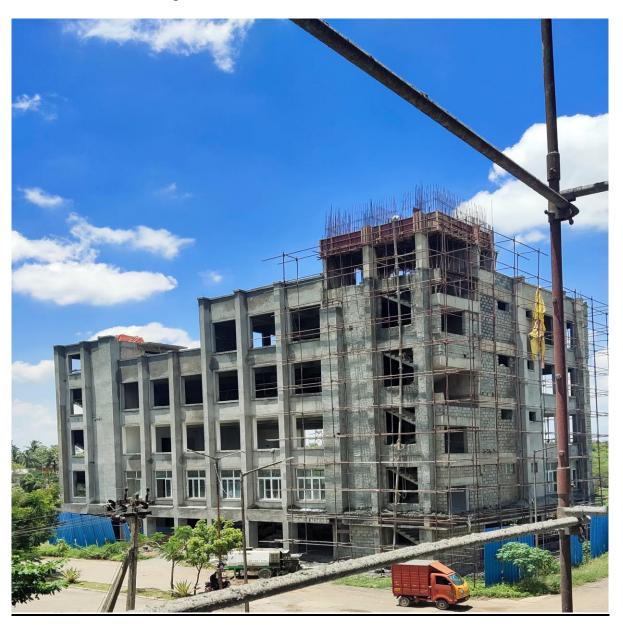

**Block D3: Terrace** Floor level slab 1<sup>st</sup> Half Concrete casting 100% completed.

Community Hall: Parapet Column concrete casting 100% completed. External Plastering in West side elevation 95% completed, South side elevation 85% completed & North side elevation 45%, East side elevation 50% completed.