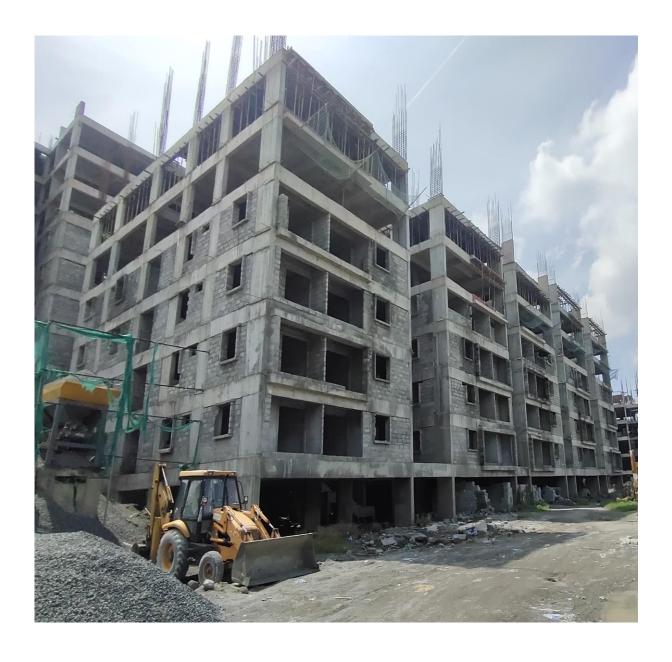

**Block D1:** Eighth Floor level slab Concrete casting 100% completed. Shuttering works for 1<sup>st</sup> half of Ninth floor level slab 95% completed.

**Block D2:** Terrace Parapet Columns concrete 100% completed. External Plastering work in West side elevation 25% completed.